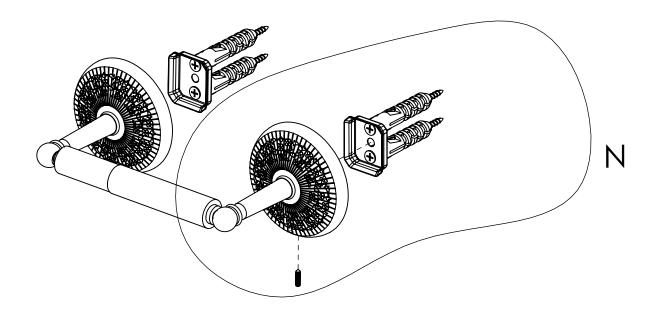

### Step 2: Attach Bracket to Mounting Plate.

Place bracket on mounting plate and secure by tightening set screw as shown below.