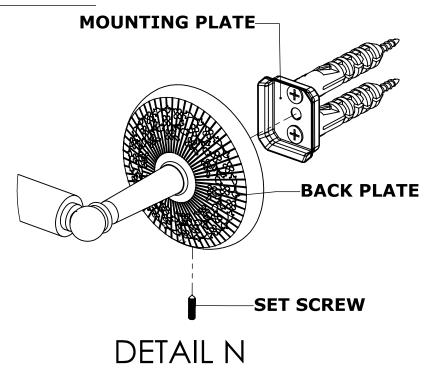

### Step 2: Attach Bracket to Mounting Plate.

Place bracket on mounting plate and secure by tightening set screw as shown below.