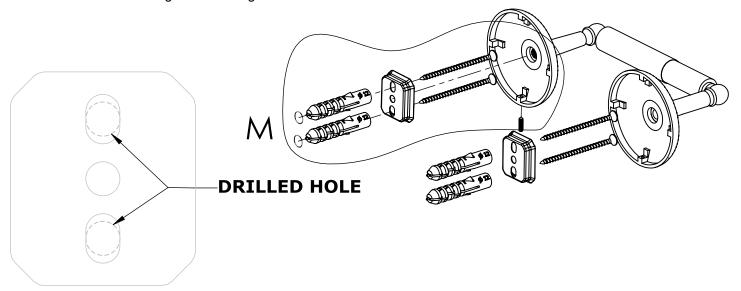

#### Step 1: Drill holes in Wall for screw anchors and attach Mounting Plate to Wall

Determine your desired location for installation and make a mark for the location of the mounting plate. Remove mounting plate from backplate by loosening set screw in backplate as pictured below. Place center hole of mounting plate over mark made above. Make 2 marks where mounting screws will be placed as shown below. Drill hole at each of the marks. (You may substitute other style mounting anchors or screws if desired). Place anchors into the holes made. Place mounting plate over holes and secure to mounting surface using screws as shown below.