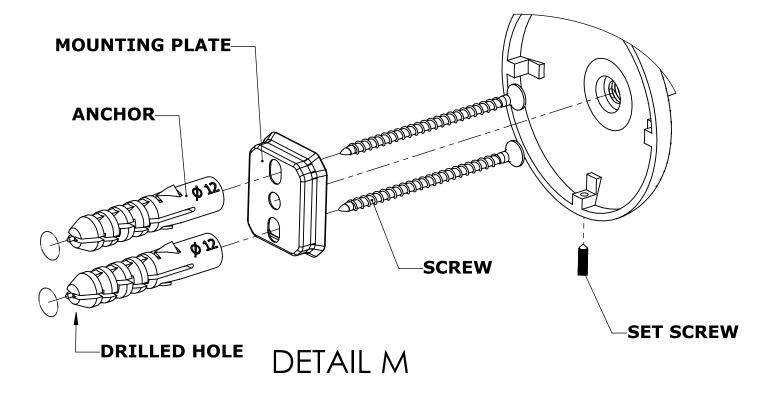

#### Step 1: Drill holes in Wall for screw anchors and attach Mounting Plate to Wall

Determine your desired location for installation and make a mark for the location of the mounting plate. Remove mounting plate from backplate by loosening set screw in backplate as pictured below. Place center hole of mounting plate over mark made above. Make 2 marks where mounting screws will be placed as shown below. Drill hole at each of the marks. (You may substitute other style mounting anchors or screws if desired). Place anchors into the holes made. Place mounting plate over holes and secure to mounting surface using screws as shown below.